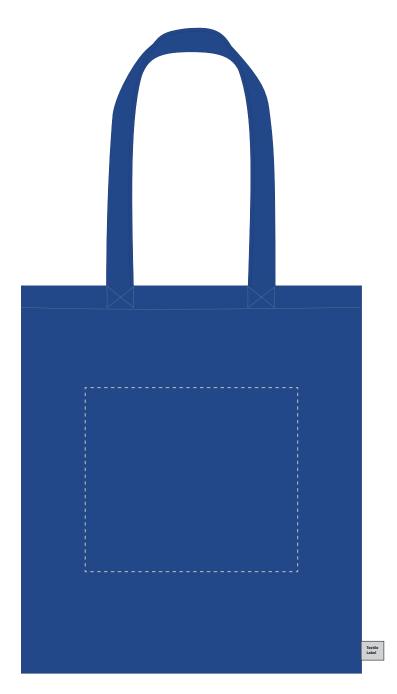

Your Ref: Quantity: Product Code: QB2560 Our Ref: **Product Colour: NAVY BLUE** Version: 1

**PRINTING CONCERNS:** 

We stock this item in the following colours

## **PANTONE REFERENCE(S)**

🚱 Full colour printing

ARTWORK SCALE 25%

Product Image for visualisation - colours may vary

The dashed line is to demonstrate print area and will not appear on your printed item

| ARTWORK SCALE 100%  Max print area: 225mm x 195mm |  |
|---------------------------------------------------|--|
| ,                                                 |  |
|                                                   |  |
|                                                   |  |
|                                                   |  |
|                                                   |  |
|                                                   |  |
|                                                   |  |
|                                                   |  |
|                                                   |  |
|                                                   |  |
|                                                   |  |
|                                                   |  |
|                                                   |  |
|                                                   |  |
|                                                   |  |
|                                                   |  |
|                                                   |  |
|                                                   |  |
|                                                   |  |
|                                                   |  |
|                                                   |  |
|                                                   |  |
|                                                   |  |
|                                                   |  |
|                                                   |  |